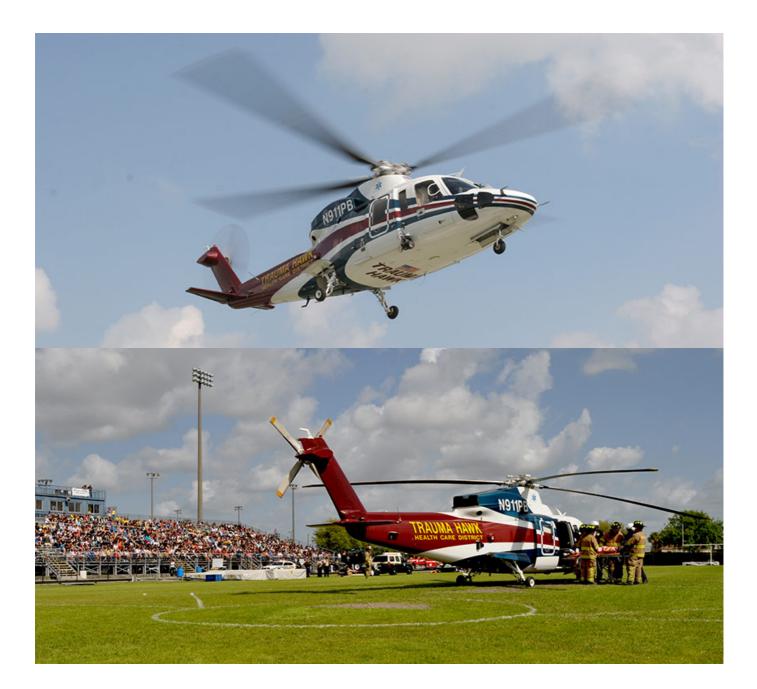

#### Trauma Hawk Aeromedical

The District's two air ambulances provide safe, rapid air transport when seconds count.