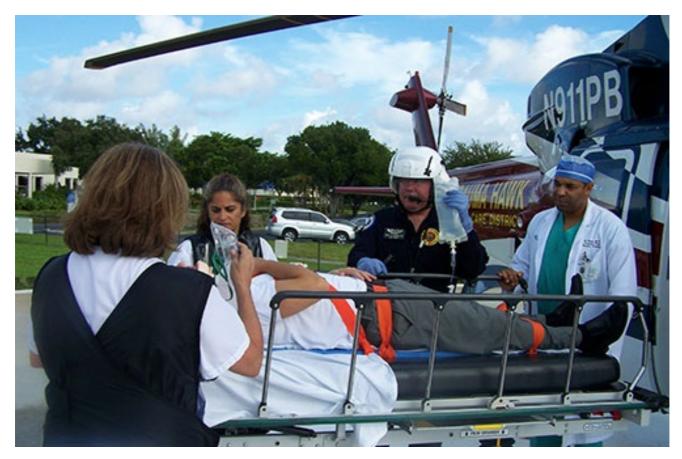

#### Trauma Hawk Aeromedical

The District's two air ambulances provide safe, rapid air transport when seconds count.