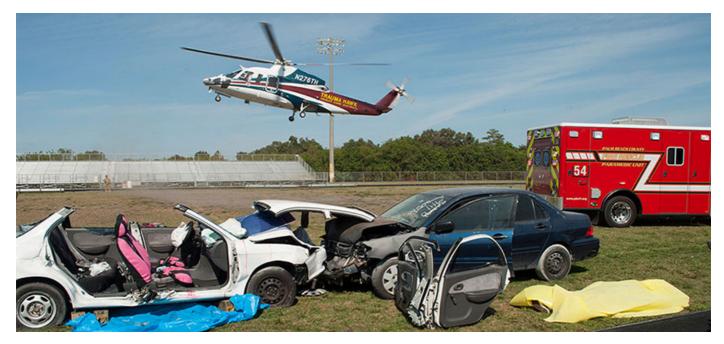

## On May 1, 1991, Palm Beach County's Trauma System took {ight and carried out its zrst life-saving mission.

Since then, the nationally-recognized Trauma System overseen and funded by the Health Care District has treated more than 99,000 people, providing rapid-response care for more than 5,600 traumatically-injured patients last year.

#### Trauma Hawk Aeromedical

The District's two air ambulances provide safe, rapid air transport when seconds count.