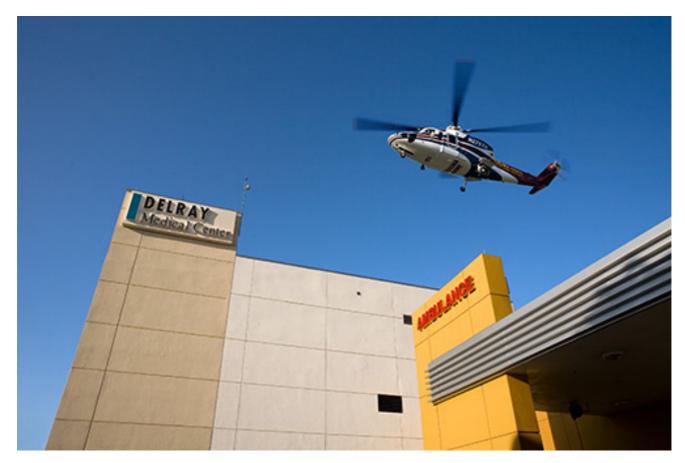

### **Trauma Centers**

Two Trauma Centers at St. Mary's and Delray Medical Center provide 24-hour trauma treatment.

#### Trauma Hawk Aeromedical

The District's two air ambulances provide safe, rapid air transport when seconds count.