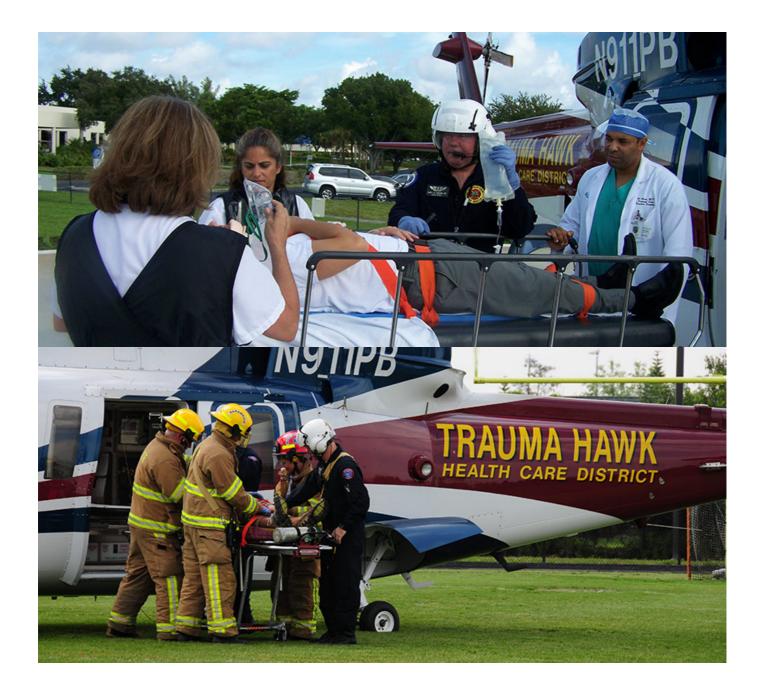

#### Trauma Hawk Aeromedical

The District's two air ambulances provide safe, rapid air transport when seconds count.