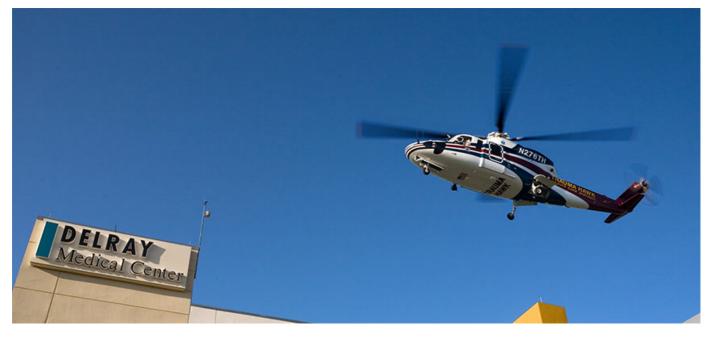

### **Trauma Centers**

Two Trauma Centers at St. Mary's and Delray Medical Center provide 24-hour trauma treatment.

#### Trauma Hawk Aeromedical

The District's two air ambulances provide safe, rapid air transport when seconds count.